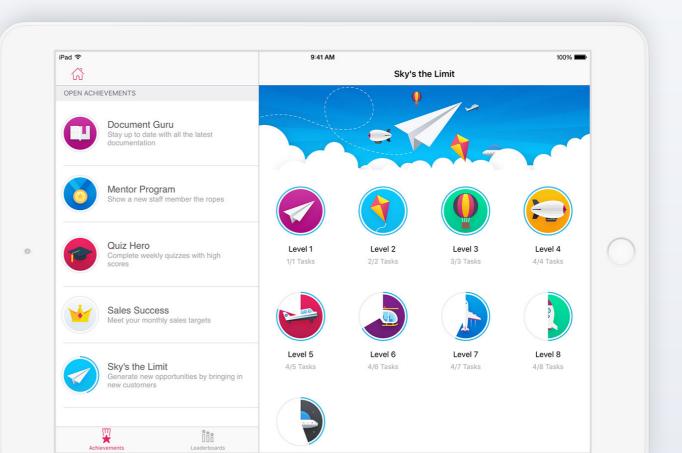

## **ACHIEVEMENTS**

#### **Group Badge:**

The group badge sets the theme for all the single badges contained inside the group. Graphic should be square and exactly 384 by 384 pixels (64x64@1x).

#### Single Badge:

These badges often match the style of the theme set by the group badge. Graphic should be square and exactly 504 by 504 pixels (84x84@1x).

#### **Group Banner:**

The group banner shows up as the header image for that group of achievements. Be mindful that cropping/ scaling will occur across different devices, so text or logos might be cut off. Graphic should be 2732 by 692 pixels (1366x346@2x).