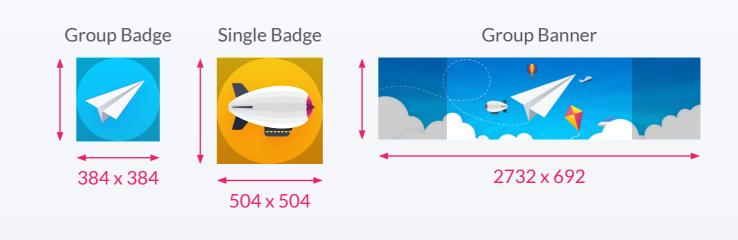

#### **Group Badge:**

The group badge sets the theme for all the single badges contained inside the group. Graphic should be square and exactly 384 by 384 pixels (64x64@1x).

#### Single Badge:

These badges often match the style of the theme set by the group badge. Graphic should be square and exactly 504 by 504 pixels (84x84@1x).

#### **Group Banner:**

The group banner shows up as the header image for that group of achievements. Be mindful that cropping/ scaling will occur across different devices, so text or logos might be cut off. Graphic should be 2732 by 692 pixels (1366x346@2x).