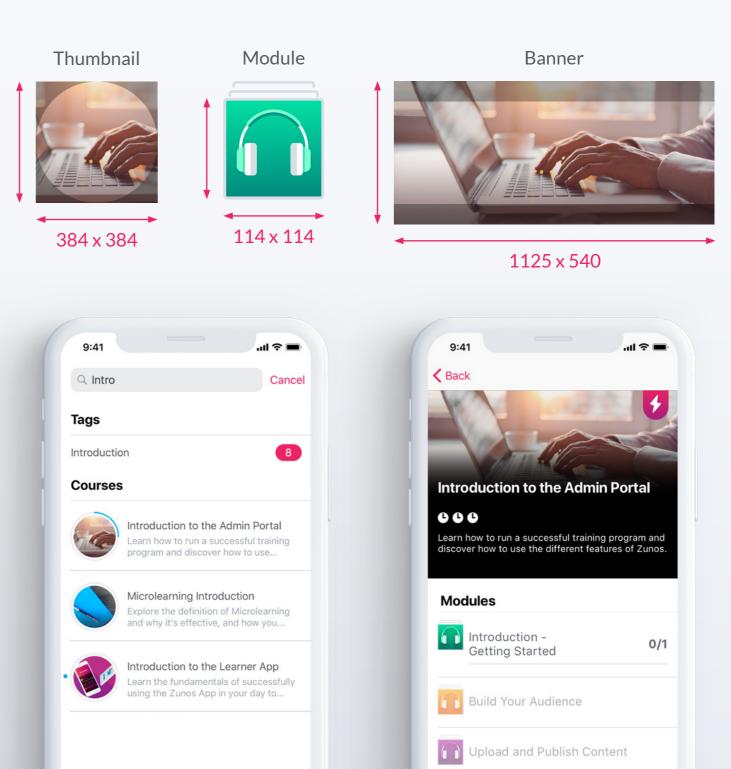

#### Thumbnail:

This will be the image that shows up in the search result when the user searches for courses. Make sure this image mimics the image you chose for the banner of the same course in order to keep consistency. Graphic should be square and exactly 384 by 384 pixels (64x64@1x).

#### Module:

Choose an image to represent each different module within your course. Graphic should be square and exactly 114 by 114 pixels (38x38@1x).

#### **Banner:**

This graphic will appear within a widget on the dashboard if the Tile Icon style is chosen for that widget (see page 3 for preview). Be mindful that cropping/scaling will occur across different devices, so text or logos might be cut off. Graphic should be 1125 by 540 pixels (375x180@1x).