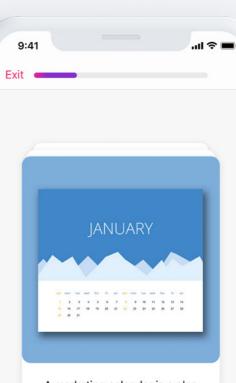

## Answer

492 x 552

A marketing calendar is a plan that covers your marketing activities for the entire year.

# CONTENT