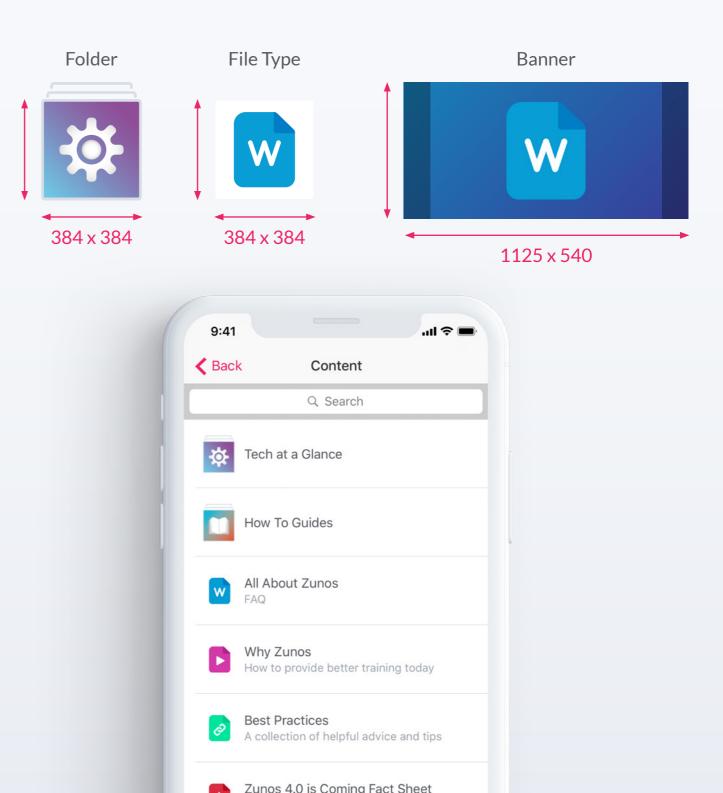

ns based on the images below?



Select All Correct Answers





Copenhagen 

## Answer



492 x 552





A marketing calendar is a plan that covers your marketing activities for the entire year.





# CONTENT

#### Folder:

Choose an image for the folder to represent the group of content that's inside. Graphic should be square and exactly 384 by 384 pixels (64x64@1x).

## File Type:

Customise the file type images to make the app look even more stylized to your brand. Graphic should be square and exactly 384 by 384 pixels (64x64@1x).

#### **Banner:**

This graphic will appear within a widget on the dashboard if the Tile Icon style is chosen for that widget (see page 3 for preview). The banner can only be added in the dashboard editor. Graphic should be 1125 by 540 pixels (375x180@1x).





# COURSES

#### Thumbnail:

This will be the image that shows up in the search result when the user searches for courses. Make sure this image mimics the image you chose for the banner of the same course in order to keep consistency. Graphic should be square and exactly 384 by 384 pixels (64x64@1x).

#### Module:

Choose an image to represent each different module within your course. Graphic should be square and exactly 114 by 114 pixels (38x38@1x).

#### **Banner:**

This graphic will appear within a widget on the dashboard if the Tile Icon style is chosen for that widget (see page 3 for preview). Be mindful that cropping/scaling will occur across different devices, so text or logos might be cut off. Graphic should be 1125 by 540 pixels (375x180@1x).