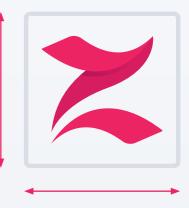

#### **User Avatar:**

Users will upload their own individual avatar images to represent themselves within the app. Graphic should be square and at least 294 by 294 pixels.

#### Image Widget:

Choose a header image to introduce the dashboard. This is usually a logo or tagline. For best results use PNGs with transparent backgrounds. Graphic should be exactly 2048 by 480 pixels.

#### **Background Image:**

Add an exciting image to sit in the background and make the content in the app stand out. Keep in mind that the widgets will sit on top of the background and cropping will occur. Graphic should be square and exactly 2732 by 2732 pixels.